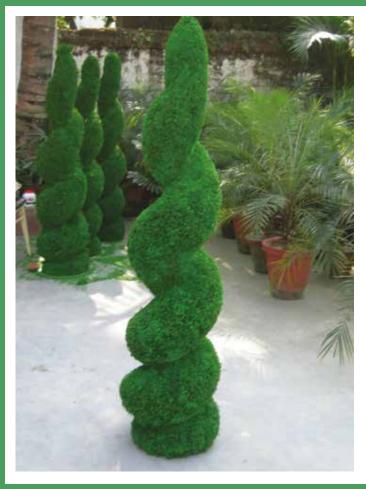

PRESERVED ARECA PALM TREES WITH NATURAL TRUNK

PRESERVED ROYAL PALM WITH ARTIFICIAL TRUNK

AVAILABLE IN ALL DIAMETERS

PRESERVED TOPIARY BALL PRESERVED CURVED TOPIARY IN ANY HEIGHT

PRESERVED GRASS TILES