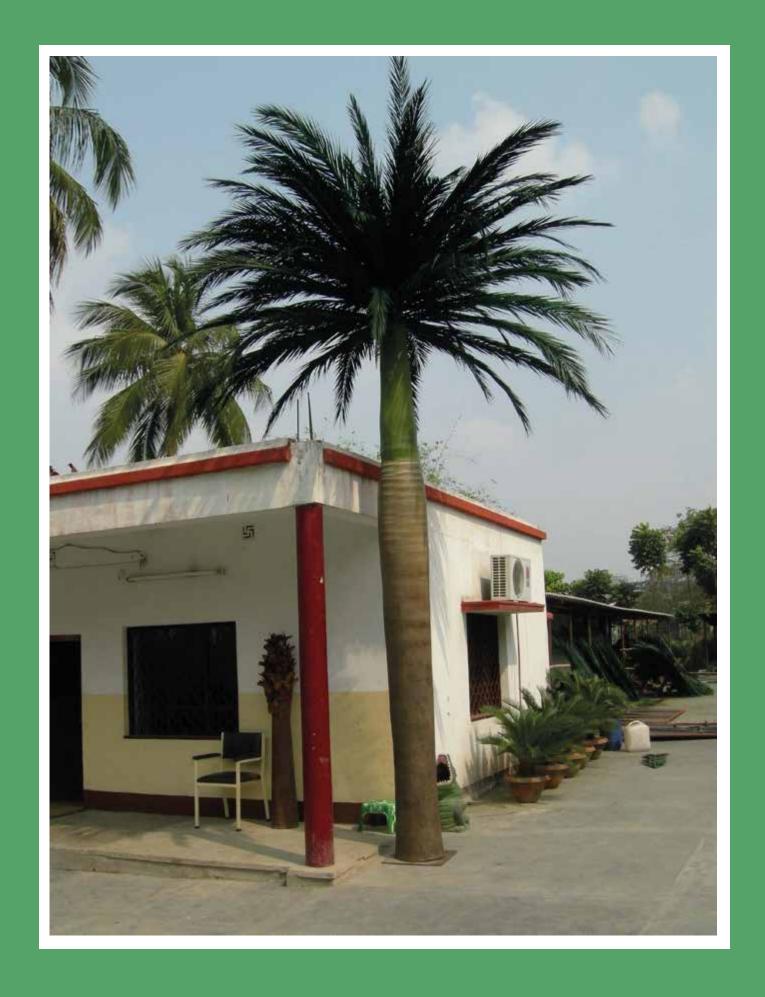

PRESERVED ARECA PALM TREES WITH NATURAL TRUNK

PRESERVED ROYAL PALM WITH ARTIFICIAL TRUNK

AVAILABLE IN ALL DIAMETERS

PRESERVED TOPIARY BALL PRESERVED CURVED TOPIARY IN ANY HEIGHT

PRESERVED GRASS TILES