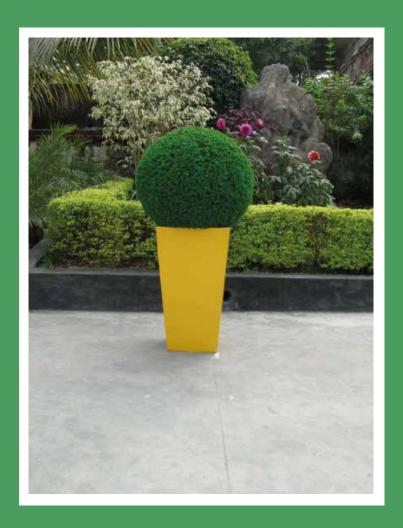

PRESERVED ARECA PALM TREES WITH NATURAL TRUNK

PRESERVED ROYAL PALM WITH ARTIFICIAL TRUNK

AVAILABLE IN ALL DIAMETERS

PRESERVED TOPIARY BALL PRESERVED CURVED TOPIARY IN ANY HEIGHT

PRESERVED GRASS TILES