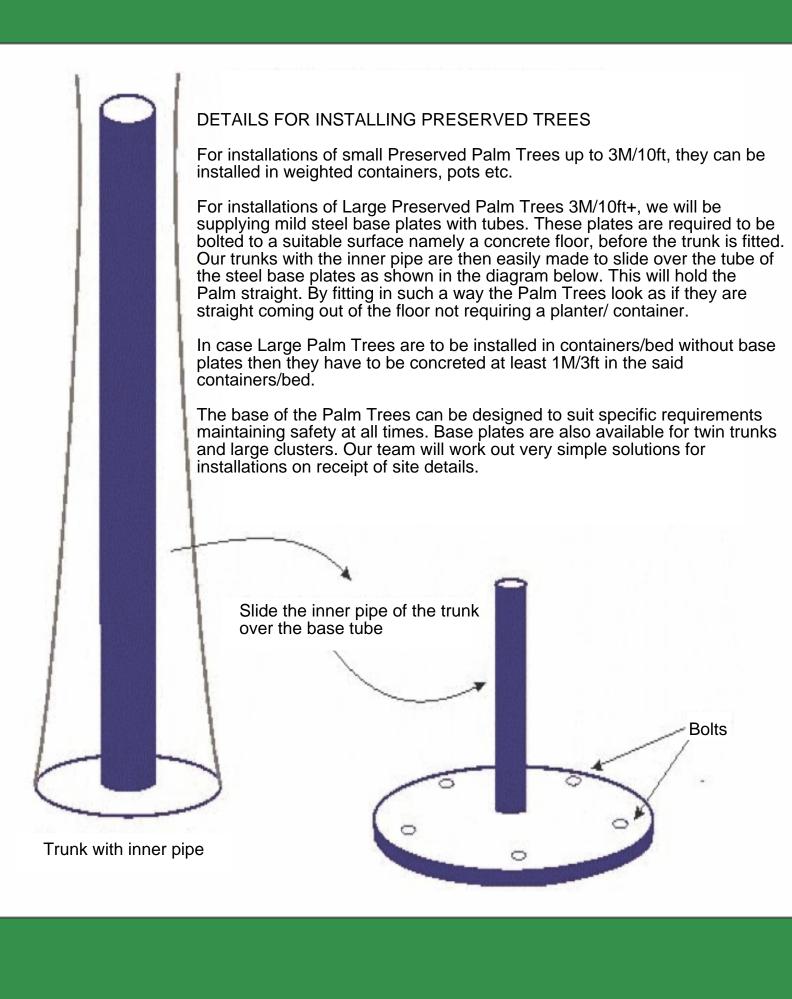

Preserved plants are meant for interior installations only.

They are to be installed in air-conditioned environments where

The temperature does not exceed 28 c and

Relative humidity does not exceed 60%.

Preserved plants do not require any maintenance
Like water, sunlight and place to grow.
They only require dry dusting.
They are tailor made to the requirement of the clients.
They are very easy to install and maintain.