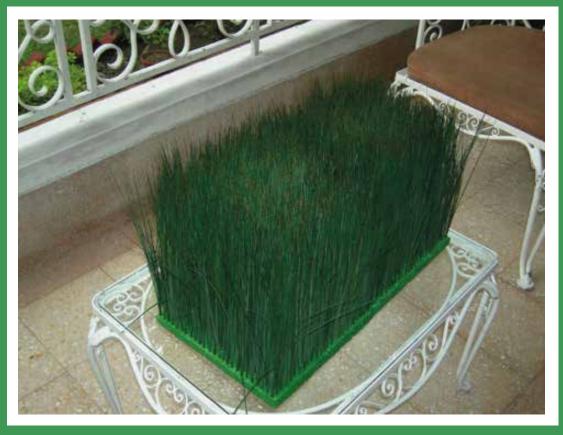

PRESERVED ARECA PALM TREES WITH NATURAL TRUNK

PRESERVED ROYAL PALM WITH ARTIFICIAL TRUNK

AVAILABLE IN ALL DIAMETERS

PRESERVED TOPIARY BALL PRESERVED CURVED TOPIARY IN ANY HEIGHT

PRESERVED GRASS TILES