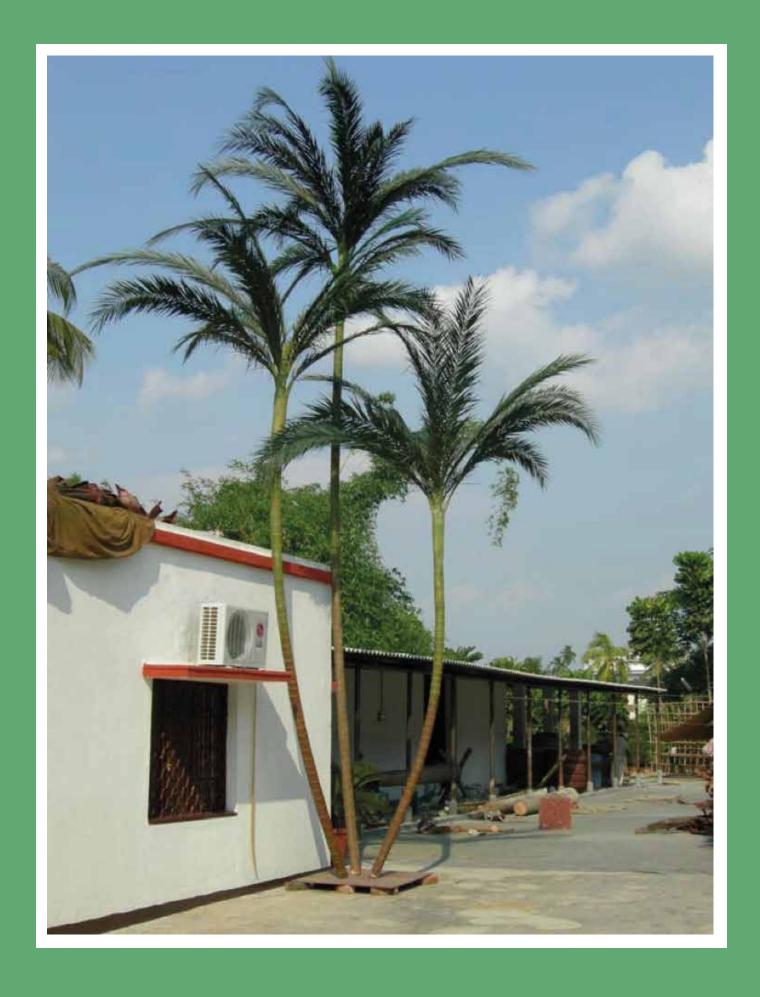

PRESERVED DATE/ PHOENIX PALM TREE 17FT COGNIZANT TECHNOLOGIES, KOLKATA, INDIA

PRESERVED DATE PALM TREES TWINS SOMERSET MALL, USA

PRESERVED DATE/ PHOENIX PALM TREE TRIO
.WITH STRIPPED TRUNK
DUBAI MALL

PRESERVED WASHINGTONIA PALM TREES CURVED FORUM MALL, BANGALORE