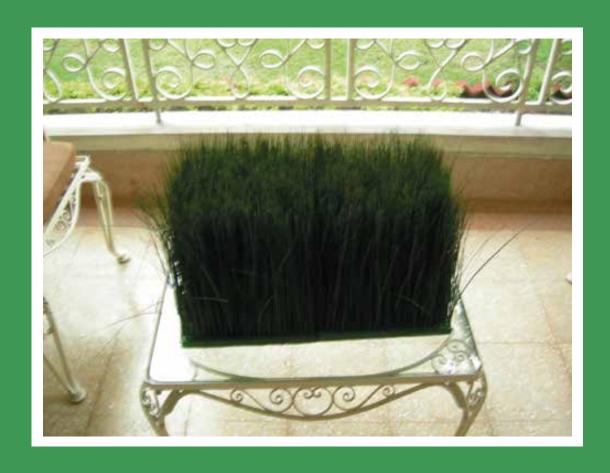

PRESERVED ARECA PALM TREES WITH NATURAL TRUNK

PRESERVED ROYAL PALM WITH ARTIFICIAL TRUNK

AVAILABLE IN ALL DIAMETERS

PRESERVED TOPIARY BALL PRESERVED CURVED TOPIARY IN ANY HEIGHT

PRESERVED GRASS TILES