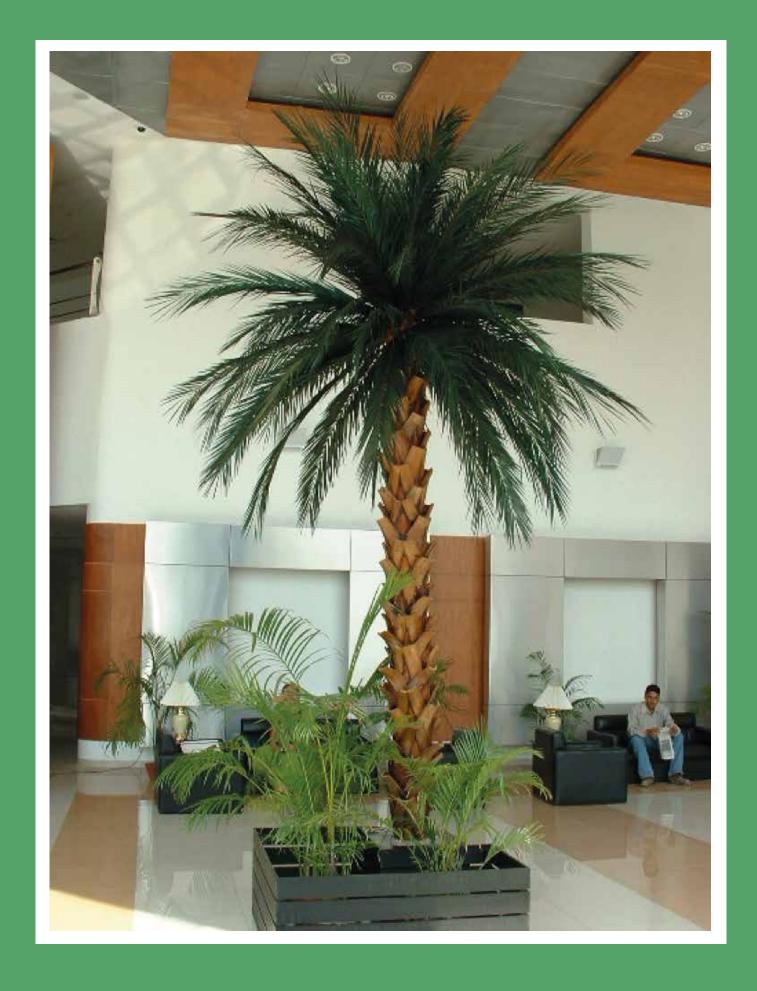

PRESERVED DATE/ PHOENIX PALM TREE 17FT COGNIZANT TECHNOLOGIES, KOLKATA, INDIA

PRESERVED DATE PALM TREES TWINS SOMERSET MALL, USA

PRESERVED DATE/ PHOENIX PALM TREE TRIO
.WITH STRIPPED TRUNK
DUBAI MALL

PRESERVED WASHINGTONIA PALM TREES CURVED FORUM MALL, BANGALORE